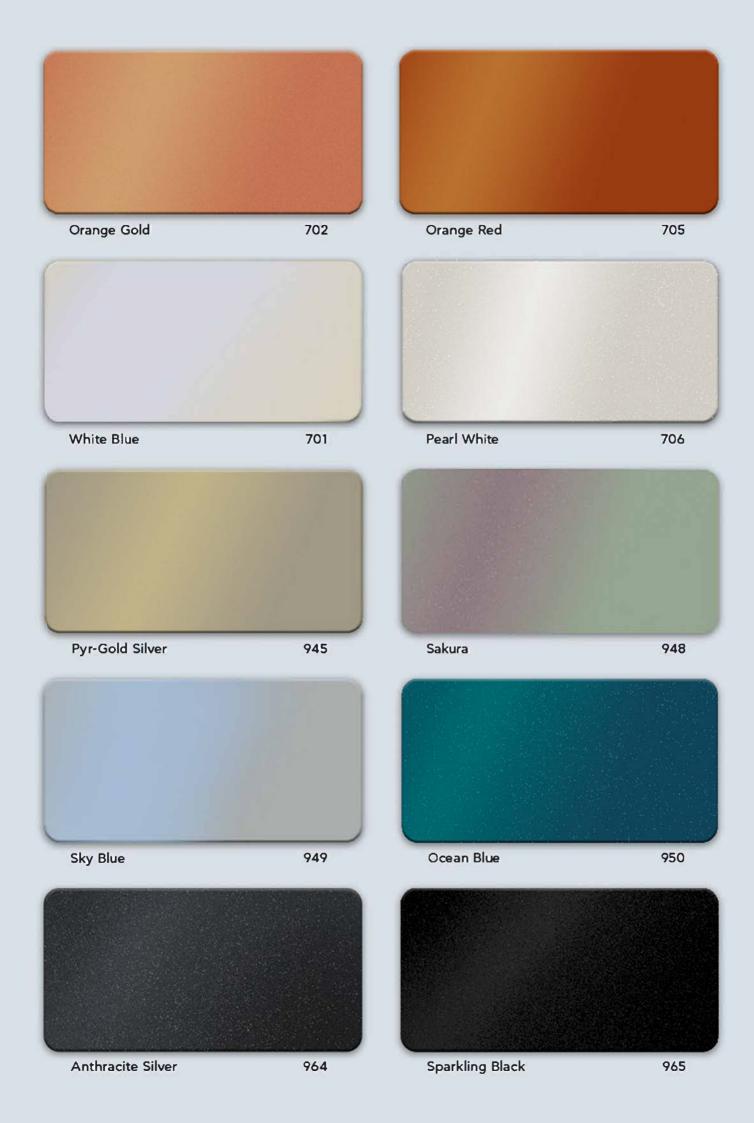

For more information & guidelines, please contact us: **www.elval-colour.com/en/contact** 

The presented colour collection is based on metal chips, cut out from real aluminium coils. Therefore, they are well placed as reference optical shade samples. As with all coating procedures, there might be a small degree of colour variation from batch to batch. In order to ensure colour consistency, we recommend placing a project order in one batch. All metallic and textured colours have to be installed following the arrow direction printed on the protective film and on the backside of the panel & coils in order to avoid colour variation. For etalbond<sup>®</sup> the enclosed colours are available in standard widths from 1000mm to 1500mm. Custom widths are also available upon request up to 2000mm. For ENF™ and orde<sup>®</sup> products, the enclosed colours can be ordered in standard widths 600/1000/1250/1500mm, starting from a minimum order quantity of 1500m<sup>9</sup> per width and thickness.